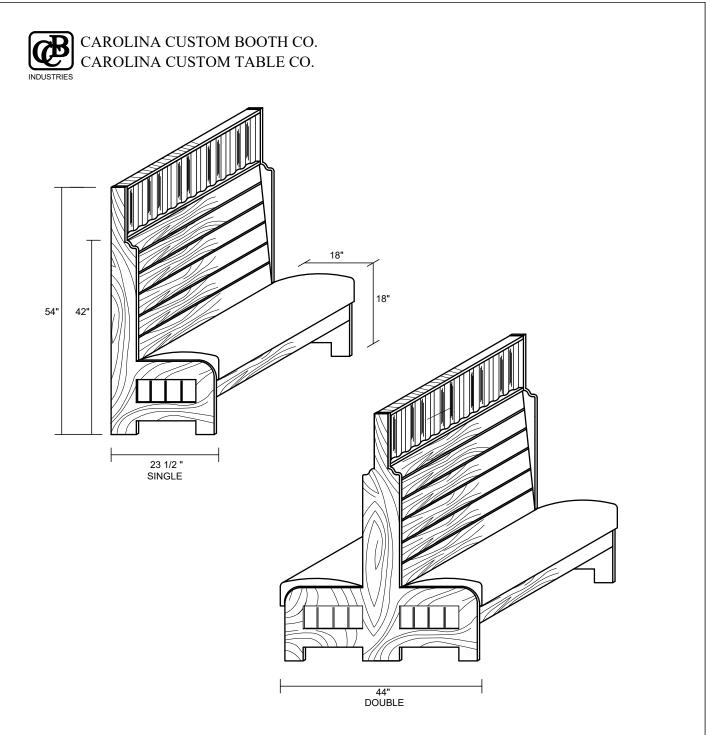

## THE WRIGHTSVILLE

| ITEM DESCRIPTION | LENGTH                | DEPTH    | COM REQUIREMENTS* |                  |
|------------------|-----------------------|----------|-------------------|------------------|
|                  |                       |          | INSIDE BACK       | SEAT & REMAINDER |
| SINGLE           | 48"                   | 23 1/2 " | N/A               | 1.5              |
| DOUBLE           | 48"                   | 44"      | N/A               | 3                |
| 1/2 CIRCLE       | 48" X 84" X 48"       | 23 1/2"  | N/A               | 6                |
| 3/4 CIRCLE       | 48" X 84" X 84" X 48" | 23 1/2"  | N/A               | 9                |
| WALL BENCH       | ANY LENGTH            | 23 1/2"  | N/A               | 0.5 / lin ft**   |