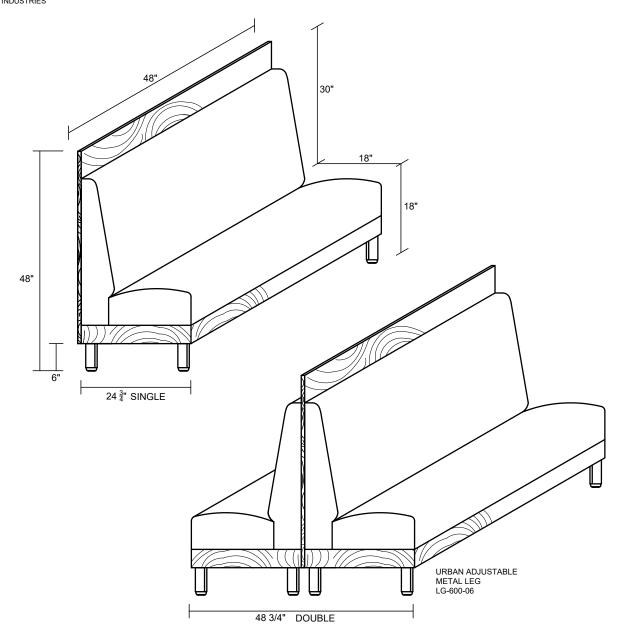

## THE WILMINGTON

| ITEM DESCRIPTION | LENGTH                | DEPTH   | COM REQUIREMENTS* |                  |
|------------------|-----------------------|---------|-------------------|------------------|
|                  |                       |         | INSIDE BACK       | SEAT & REMAINDER |
| SINGLE           | 48"                   | 24 3/4" | 1                 | 1.5              |
| DOUBLE           | 48"                   | 48 3/4" | 2                 | 3                |
| 1/2 CIRCLE       | 48" X 84" X 48"       | 24 3/4" | 5                 | 7                |
| 3/4 CIRCLE       | 48" X 84" X 84" X 48" | 24 3/4" | 7                 | 9                |
| WALL BENCH       | ANY LENGTH            | 24 3/4" | 0.25 / lin ft**   | 0.5 / lin ft**   |

<sup>\*</sup>THE ABOVE YARDAGES DO NOT INCLUDE THE OUTSIDE BACK

<sup>\*</sup>YARDAGES BASED ON SOLID COLORS (NO REPEATS)

<sup>&</sup>quot;CONTACT THE FACTORY FOR YARDAGE REQUIREMENTS FOR PATTERNS WITH REPEATS.
"PER LINEAR FOOT YARDAGE (3 FT. MINIMUM FOR WALL BENCHES)