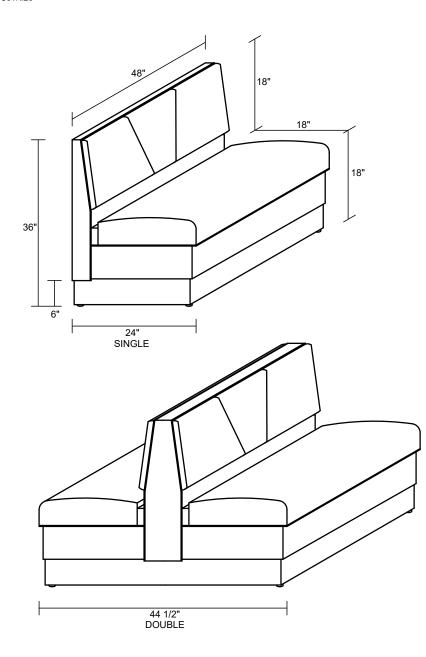

## THE OLDIES

| ITEM DESCRIPTION | LENGTH                | DEPTH   | COM REQUIREMENTS* |                  |
|------------------|-----------------------|---------|-------------------|------------------|
|                  |                       |         | INSIDE BACK       | SEAT & REMAINDER |
| SINGLE           | 48"                   | 24"     | 1.5               | 3                |
| DOUBLE           | 48"                   | 44 1/2" | 3                 | 4                |
| 1/2 CIRCLE       | 48" X 84" X 48"       | 24"     | 7.5               | 8                |
| 3/4 CIRCLE       | 48" X 84" X 84" X 48" | 24"     | 10.5              | 11               |
| WALL BENCH       | ANY LENGTH            | 24"     | 0.5 / lin ft**    | 0.75 / lin ft**  |