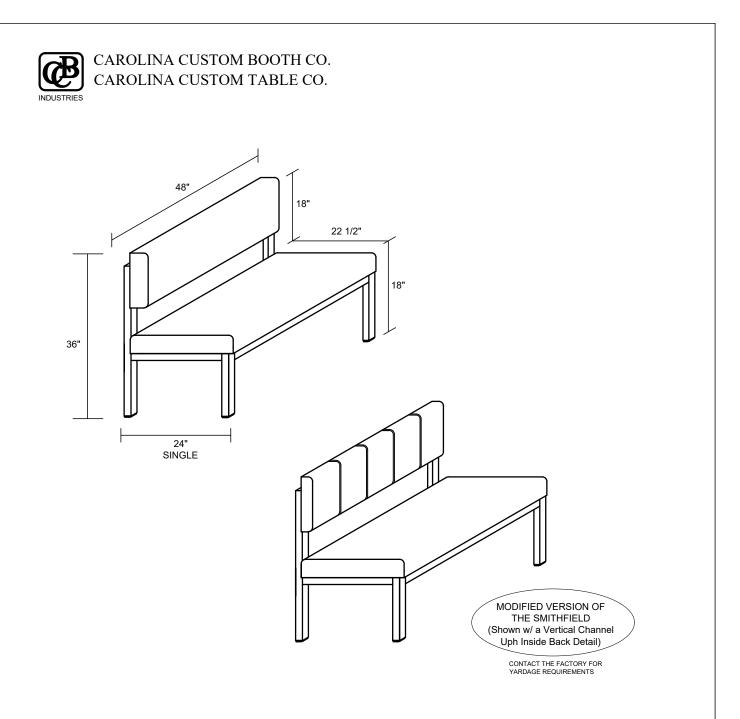

## THE SMITHFIELD

| ITEM DESCRIPTION | LENGTH | DEPTH | COM REQUIREMENTS* |                  |
|------------------|--------|-------|-------------------|------------------|
|                  |        |       | INSIDE BACK       | SEAT & REMAINDER |
| SINGLE           | 48"    | 24"   | 1                 | 1                |
| DOUBLE           | N/A    | N/A   | N/A               | N/A              |
| 1/2 CIRCLE       | N/A    | N/A   | N/A               | N/A              |
| 3/4 CIRCLE       | N/A    | N/A   | N/A               | N/A              |
| WALL BENCH       | N/A    | N/A   | N/A               | N/A              |

\*THE ABOVE YARDAGES DO NOT INCLUDE THE OUTSIDE BACK

\*YARDAGES BASED ON SOLID COLORS (NO REPEATS)

\*CONTACT THE FACTORY FOR YARDAGE REQUIREMENTS FOR PATTERNS WITH REPEATS.

\*ONLY AVAILABLE IN SINGLE BOOTH LENGTHS (30", 48", 60", AND 72")