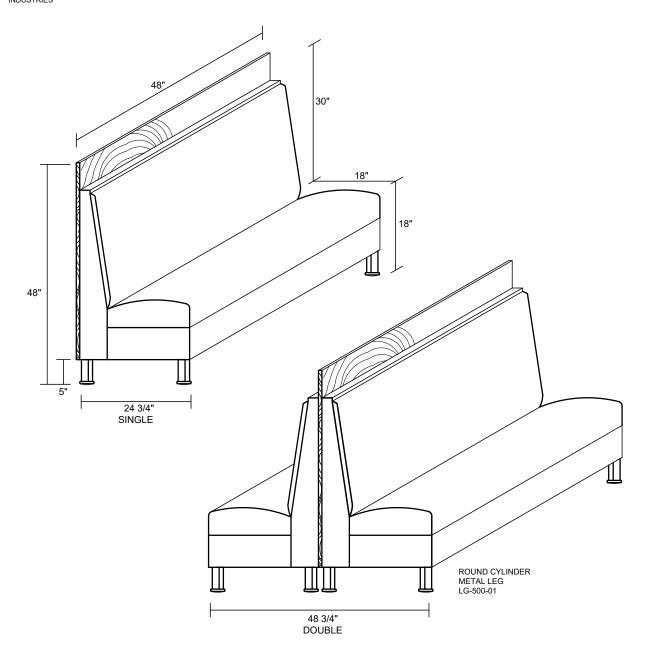

## THE FAYETTEVILLE

| ITEM DESCRIPTION | LENGTH                | DEPTH   | COM REQUIREMENTS* |                  |
|------------------|-----------------------|---------|-------------------|------------------|
|                  |                       |         | INSIDE BACK       | SEAT & REMAINDER |
| SINGLE           | 48"                   | 24 3/4" | 1                 | 1.5              |
| DOUBLE           | 48"                   | 48 3/4" | 2                 | 3                |
| 1/2 CIRCLE       | 48" X 84" X 48"       | 24 3/4" | 5                 | 7                |
| 3/4 CIRCLE       | 48" X 84" X 84" X 48" | 24 3/4" | 7                 | 9                |
| WALL BENCH       | ANY LENGTH            | 24 3/4" | 0.25 / lin ft**   | 0.5 / lin ft**   |