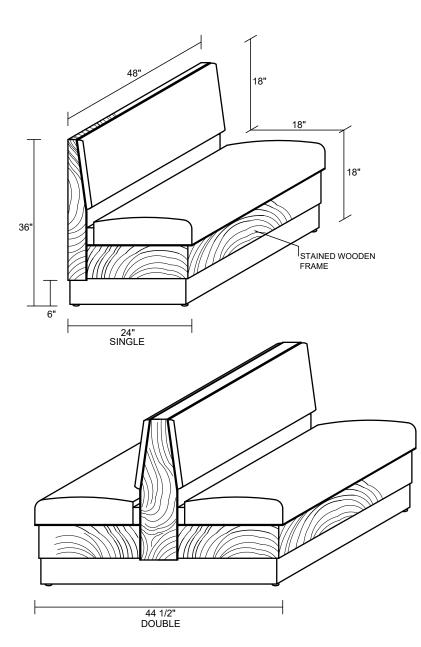

## THE DIPLOMAT

| ITEM DESCRIPTION | LENGTH                | DEPTH   | COM REQUIREMENTS* |                  |
|------------------|-----------------------|---------|-------------------|------------------|
|                  |                       |         | INSIDE BACK       | SEAT & REMAINDER |
| SINGLE           | 48"                   | 24"     | 1                 | 3                |
| DOUBLE           | 48"                   | 44 1/2" | 2                 | 4                |
| 1/2 CIRCLE       | 48" X 84" X 48"       | 24"     | 6                 | 8                |
| 3/4 CIRCLE       | 48" X 84" X 84" X 48" | 24"     | 9                 | 11               |
| WALL BENCH       | ANY LENGTH            | 24"     | 0.25 / lin ft**   | 0.75 / lin ft**  |

\*THE ABOVE YARDAGES DO NOT INCLUDE THE OUTSIDE BACK

\*YARDAGES BASED ON SOLID COLORS (NO REPEATS)

\*CONTACT THE FACTORY FOR YARDAGE REQUIREMENTS FOR PATTERNS WITH REPEATS. \*\*PER LINEAR FOOT YARDAGE (3 FT. MINIMUM FOR WALL BENCHES)