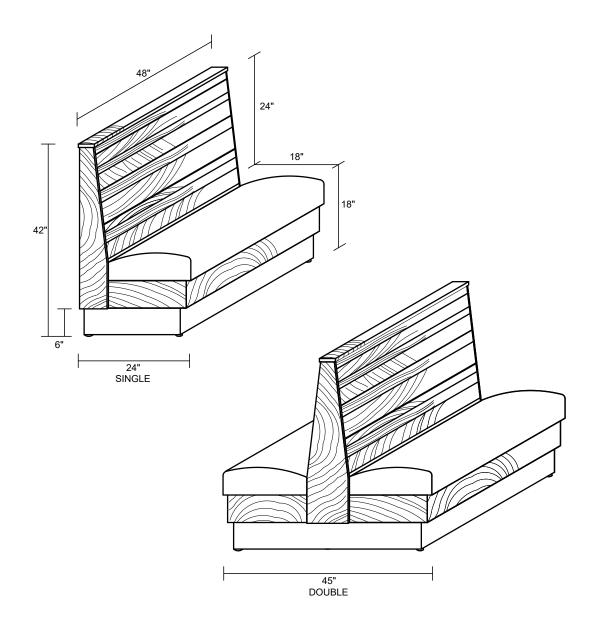

## THE CCB FARMHOUSE

| ITEM DESCRIPTION | LENGTH                | DEPTH | COM REQUIREMENTS* |                  |
|------------------|-----------------------|-------|-------------------|------------------|
|                  |                       |       | INSIDE BACK       | SEAT & REMAINDER |
| SINGLE           | 48"                   | 24"   | N/A               | 1.5              |
| DOUBLE           | 48"                   | 45"   | N/A               | 3                |
| 1/2 CIRCLE       | 48" X 84" X 48"       | 24"   | N/A               | 6                |
| 3/4 CIRCLE       | 48" X 84" X 84" X 48" | 24"   | N/A               | 9                |
| WALL BENCH       | ANY LENGTH            | 24"   | N/A               | 0.5 / lin ft**   |