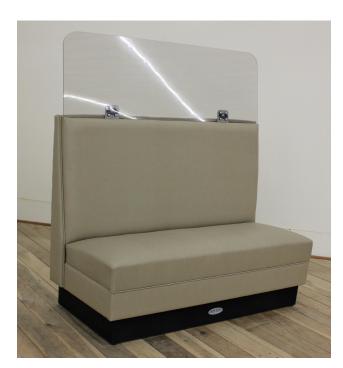

## Commercial Protective Equipment Booth Shields

If your booths were originally constructed by CCB with an uph'd or wood top cap, our booth shields are an easy add on and a great addition to help your customers feel safe while dining.

Because CCB custom manufactures these items it may be possible to adapt these shields to other styles of booth and banquette seating as well.

Shield standard as plain panel.

CUSTOM OPTIONS available.

**CUSTOM LOGO- example** 

## Barrier Panel

Made in the USA

Transparent PVC Sheeting product used for Industrial applications

100% recyclable thermoplastic

Superior chemical & corrosion resistance

Protective masking on two sides

Better fire resistance than acrylic or Polycarbonate

## **Metal Brackets**

Made in the USA

Heavy Duty Metal Bracket is constructed out of 1/4" Aluminum

**BORDER Option** 

CUSTOM DESIGN or PATTERNexample

Provides a physical separation & helps maintain distance