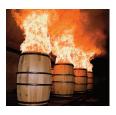

## CCB's playing with Fire - "Charred Ash".......

We have pulled our inspiration from:

- Charred wood barrels used for the distilling of whiskey & wine
- "Shou-Sugi-Ban"- a style of fire finishing technique used in Japanese Architecture

## **CCB's "Charred Ash" Solid Wood Table Tops**

CCB's Charred Wood Table Tops are made of random plank Solid Ash in a 1.25" thickness. A flame and heat source are applied to the wood tops to create a darkening and burnishing effect that emphasizes the grain of the Ash wood. After this "Charring" process, a high solids catalyzed conversion varnish is applied to protect as well as preserve the transformed look of the wood.