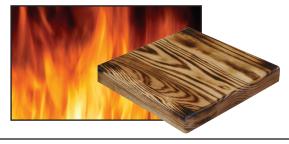

## **CCB's "Charred Ash" Solid Wood Table Tops**

CCB's Charred Wood Table Tops are made of random plank Solid Ash in a 1.25" thickness. A flame and heat source are applied to the wood tops to create a darkening and burnishing effect that emphasizes the grain of the Ash wood. After this "Charring" process, a high solids catalyzed conversion varnish is applied to protect as well as preserve the transformed look of the wood.

CCB's "Charred Ash" is a light to medium technique that emphasizes and darkens the Natural Grain Patterns while still maintaining the lighter appearance of the solid Ash wood.

There will be some variation on each table top due to the individual wood plank characteristics as well as the charring process which will be applied by hand at CCR